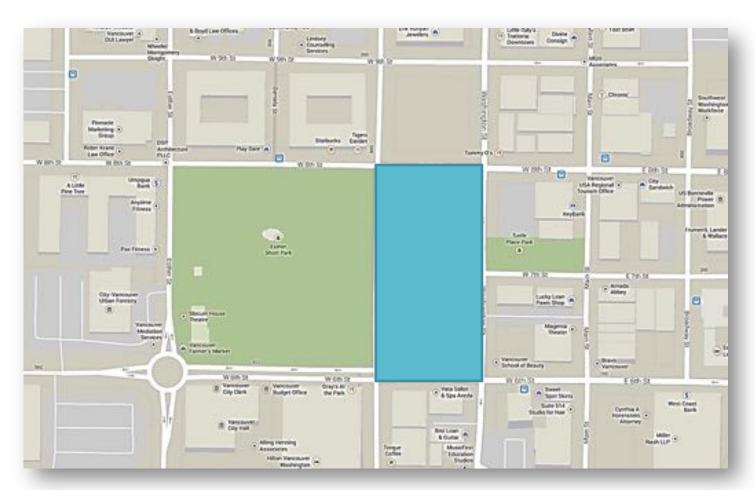

rs



#### LOCATION, LOCATION

- > Enhance Areas with Active Businesses
- Connect with Best Selling Products



#### LOCATION, LOCATION

- > Enhance Areas with Active Businesses
- > Connect with Best Selling Products







# 65 X2 56 30 --- 22 3 30 11 Distance When

## GROUND FLOOR ACTIVATION MAPS

































# Create Tactical Projects Where You Have Some Blue



























#### LOCATION, LOCATION

- > Enhance Areas with Active Businesses
- Connect with Best Selling Products



#### **BEST SELLING PRODUCTS**

# Analyze Districts As I Would a Single Store



## 65 X2 X3: 56 129-3640 30 --- 22 3 30 11 Distance When

# WHERE ARE BEST SELLING PRODUCTS?







#### **HOTEL**



#### PARK





#### **BEST SELLING PRODUCTS**





#### **BEST SELLING PRODUCTS**



Photo courtesy of Google Maps



#### SUPER BLOCK WALL





#### **BEST SELLING PRODUCTS**



Photo courtesy of Google Maps



#### VIEW FROM HOTEL TO MAIN STREET





#### VIEW FROM PARK TO MAIN STREET



COURTESY OF GOOGLE STREETVIEW



#### VIEW FROM PARK TO MAIN STREET



COURTESY OF GOOGLE STREETVIEW



#### VIEW FROM PARK TO MAIN STREET



COURTESY OF GOOGLE STREETVIEW



#### **BEST SELLING PRODUCTS**



Photo courtesy of Google Maps



#### PARKING LOT TEMPORARY IMPROVEMENT





#### PARKING LOT TEMPORARY IMPROVEMENT





#### **BEST SELLING PRODUCTS**



Photo courtesy of Google Maps





#### **BUSINESS IMPROVED**



#### **BUSINESS IMPROVED**





#### **BUSINESS IMPROVED**





#### LOCATION, LOCATION

- > Enhance Areas with Active Businesses
- Connect with Best Selling Produ