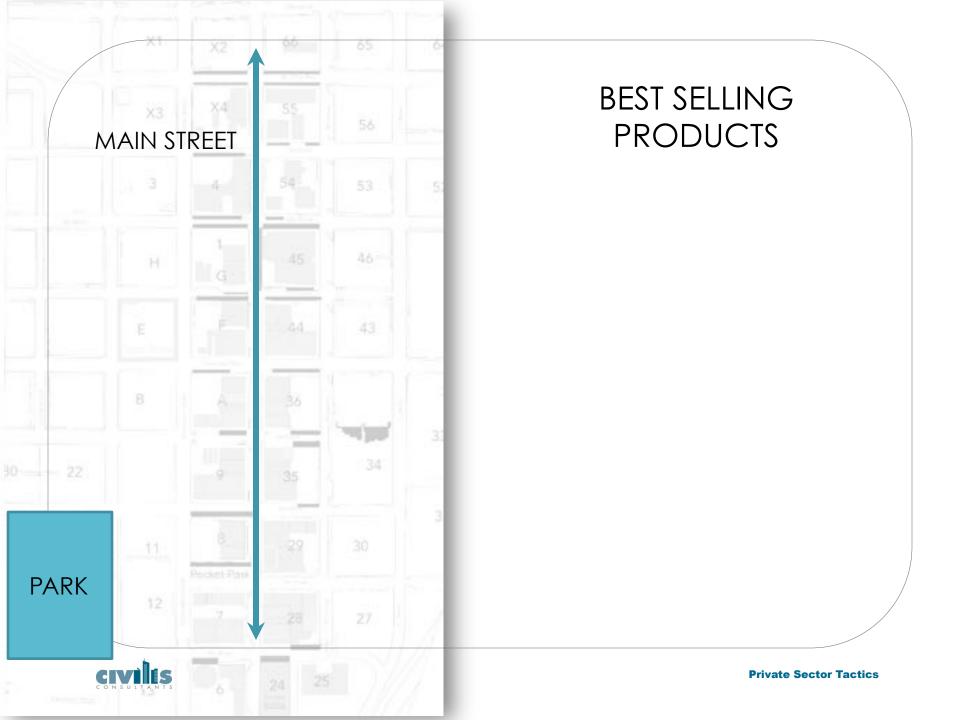

#### LOCATION, LOCATION

- > Enhance Areas with Active Businesses
- Connect with Best Selling Products

#### LOCATION, LOCATION

- > Enhance Areas with Active Businesses
- > Connect with Best Selling Products

# 65 X2 56 30 --- 22 3 30 11 Distance When

#### **BEST SELLING PRODUCTS**