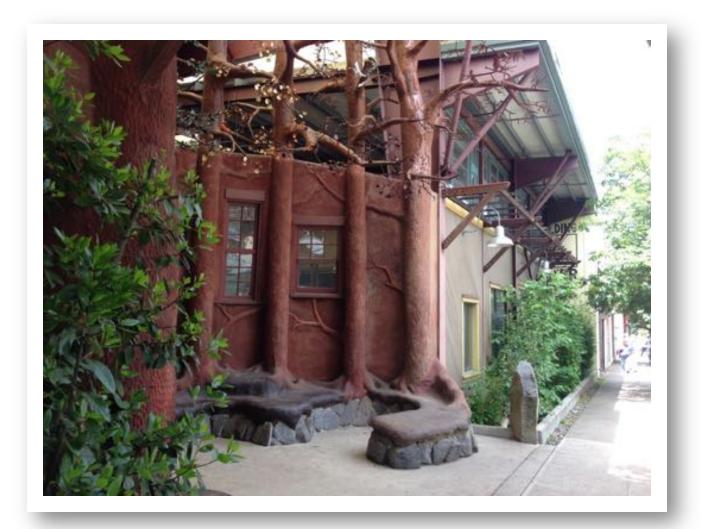

#### TRANSPARENCY

- Transparency
- > Color

# COLOR

# COLOR

- Transparency
- > Color
- Building Lighting